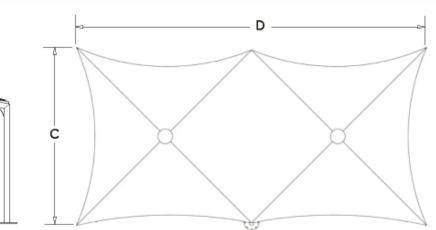

А

R

|              |      |      |      |       | <u> </u>                |        |  |
|--------------|------|------|------|-------|-------------------------|--------|--|
|              |      |      |      |       | SHIPPING                |        |  |
| TYPE         | *A   | *B   | *C   | *D    | DIMENSIONS              | WEIGHT |  |
| Quartet *8D  | 3085 | 2400 | 2550 | 5100  | 3010 x 420 x 475 mm     | 261 kg |  |
| Quartet *10D | 3180 | 2400 | 3275 | 6550  | 3010 x 420 x 475 mm     | 342 kg |  |
| Quartet *14D | 3575 | 2400 | 4275 | 8550  | 2 x 3010 x 420 x 475 mm | 479 kg |  |
| Quartet *5MD | 3756 | 2400 | 5000 | 10000 | 2 x 3550 x 420 x 475 mm | 688 kg |  |