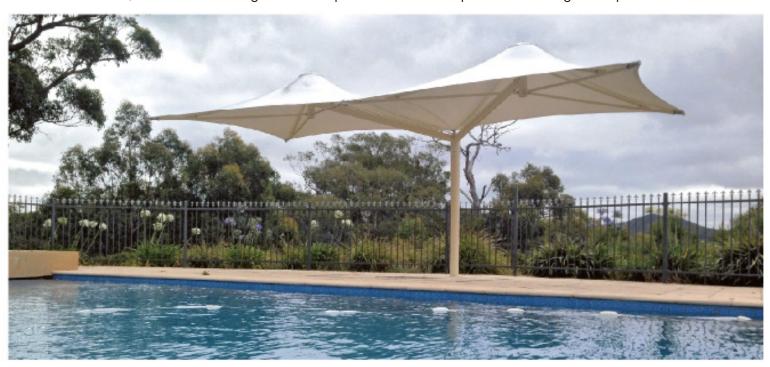

Flexshade® Quartet<sup>™</sup> can be designed to suit specific customer requirement for height and plan dimension.

## SHADE'N'SAILS

Flexshade® Quartet<sup>™</sup> can be designed to suit specific customer requirement for height and plan dimension.

**CONTACT YOUR LOCAL AGENT:**