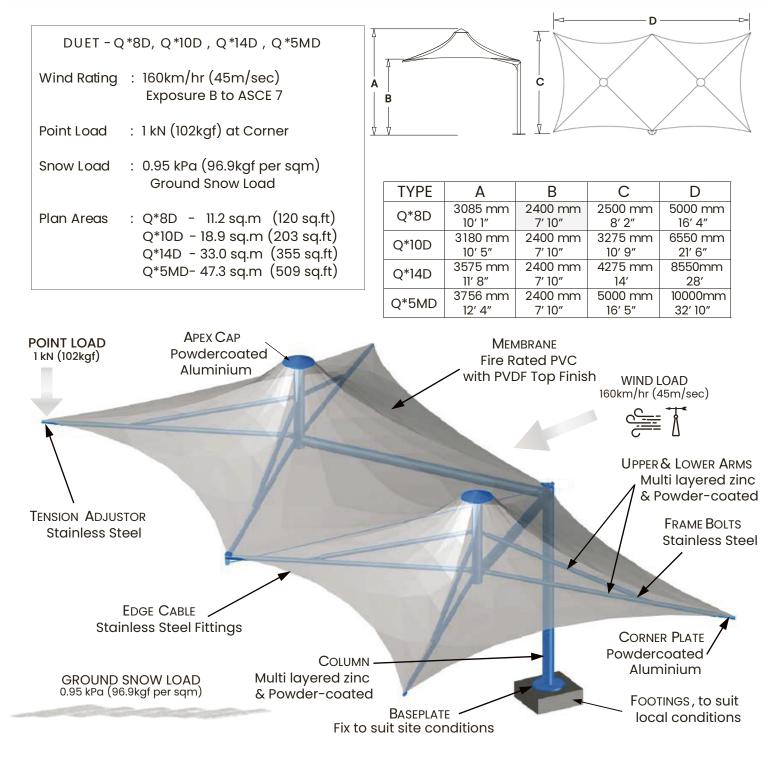

## Quartet<sup>TM</sup> 'DUET' MODEL SQUARE MODULE QUARTET<sup>TM</sup>

Features:

Fire Rated PVC with PVDF Top Finish. Multi Layered Zinc & Powder-Coated Steelwork. Stainless Steel Cables & Fittings. Controlled Water Drainage Links. Minimal Footings for Area Covered. Designed to ASCE7 and AS1170 Code and to comply with other Codes worldwide for 160km/hr (45m/sec) wind speed.

## Quartet™ QUARTET'M 'DUET' MODEL **TECHNICAL SPECIFICATIONS**

Fire Rated PVC with PVDF Top Finish. Multi Layered Zinc & Powder-Coated Steelwork. Stainless Steel Cables & Fittings. Controlled Water Drainage Links. Minimal Footings for Area Covered. Designed to ASCE7 and AS1170 Code and to comply with other Codes worldwide

ence from Tension Span Structures Pty Ltd

Features:

for 160km/hr (45m/sec) wind speed.

А

R

|              |      |      |      |       | <u> </u>                |        |  |
|--------------|------|------|------|-------|-------------------------|--------|--|
|              |      |      |      |       | SHIPPING                |        |  |
| TYPE         | *A   | *B   | *C   | *D    | DIMENSIONS              | WEIGHT |  |
| Quartet *8D  | 3085 | 2400 | 2550 | 5100  | 3010 x 420 x 475 mm     | 261 kg |  |
| Quartet *10D | 3180 | 2400 | 3275 | 6550  | 3010 x 420 x 475 mm     | 342 kg |  |
| Quartet *14D | 3575 | 2400 | 4275 | 8550  | 2 x 3010 x 420 x 475 mm | 479 kg |  |
| Quartet *5MD | 3756 | 2400 | 5000 | 10000 | 2 x 3550 x 420 x 475 mm | 688 kg |  |