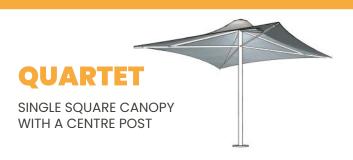

#### **SPECIFICATIONS**

**SUN RESISTANCE:** 100% UV BLOCK OUT

RAIN RESISTANCE: 100% WATER RESISTANCE—IMPERMEABLE

QUARTET: 2.5M SQUARE UP TO 8M SQUARE HEXAGONAL: 3.6M

DIAGONAL UP TO 5.8M DIAGONAL

**CANOPY HEIGHT:** TYPICAL HEAD CLEARANCE IS 2.1M TO 2.4M