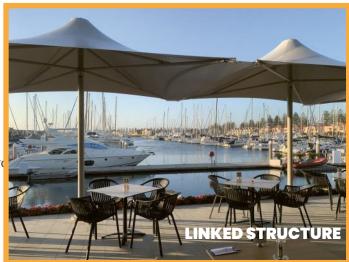

## FLEXSHADE® UMBRELLAS MODULAR UMBRELLA & MEMBRANE STRUCTURES

Architecturally striking and long lasting, Flexshade® Waterpro Umbrellas provide the best all weather protection.

Wind rated to 160 km/h and guaranteed for ten years, each Umbrella comes with a wide variety of frame and fabric options, and a long list of heating and lighting extras.



The flexible PVC fabric allows natural light translucence, and square-frame members (on some models) allow the attachment of side curtain blinds for totally protected areas.

#### **CONTACT YOUR LOCAL AGENT**



- LONG LASTING FABRIC
- DURABLE STEEL FRAME
- 10 YEAR STRUCTURAL WARRANTY
- ENGINEERED TO AUSTRALIAN STANDARDS

- 3D COMPUTER DESIGNED
- RANGE OF COLOURS



#### **ARCHITECTURALLY DIVERSE RANGE OF PRODUCTS**



#### **HEXAGONAL**

SINGLE HEXAGONAL CANOPY WITH A CENTRE POST



#### SIDE POST

CANTILEVER UMBRELLA WITH A SINGLE SIDE POST (SQUARE OR HEXAGONAL)

#### **BEAM EDGE**

SQUARE EDGE FRAME FOR MOUNTING BLINDS AND OTHER STRUCTURES (CENTRE POST OR SIDE POST)



#### **DUET**

TWIN CANOPIES CANTILEVERED OFF A SINGLE SIDE POST



#### **LINKS**

JOIN MULTIPLE CANOPIES TOGETHER