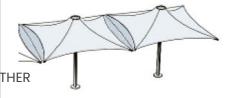

The flexible PVC fabric allows natural light translucence, and square-frame members (on some models) allow the attachment of side curtain blinds for totally protected areas.

#### **CONTACT YOUR LOCAL AGENT**



- LONG LASTING FABRIC
- DURABLE STEEL FRAME
- 10 YEAR STRUCTURAL WARRANTY
- ENGINEERED TO AUSTRALIAN STANDARDS

- 3D COMPUTER DESIGNED
- RANGE OF COLOURS



#### **ARCHITECTURALLY DIVERSE RANGE OF PRODUCTS**



#### **HEXAGONAL**

SINGLE HEXAGONAL CANOPY WITH A CENTRE POST



#### SIDE POST

CANTILEVER UMBRELLA WITH A SINGLE SIDE POST (SQUARE OR HEXAGONAL)

#### **BEAM EDGE**

SQUARE EDGE FRAME FOR MOUNTING BLINDS AND OTHER STRUCTURES (CENTRE POST OR SIDE POST)



#### **DUET**

TWIN CANOPIES CANTILEVERED OFF A SINGLE SIDE POST



#### **LINKS**

JOIN MULTIPLE CANOPIES TOGETHER



#### **PIVOT**

ROTATE OR SWIVEL CANOPY TO INCREASE SHADE AREA BY OVER 250%



#### FLEXSHADE-SET AND FORGET WEATHER PROTECTION

The gold standard in outdoor weather protection, Flexshade® outdoor umbrellas create fantastic sun and rain protection unlike any other umbrella and are engineered to survive extreme conditions.



### WIND SPEED RATED TO 160 KM/HR DESIGNED TO AS1170 AUSTRALIAN STANDARDS

#### **HEATING AND LIGHTING OPTIONS**

Give your outdoor area that extra bit of warmth with the addition of a
Heatstrip® outdoor heater. These efficient heaters are easily attached to
Flexshade® umbrellas. Another fantastic option is to include additional lighting.
Gain that alfresco dining feel and enjoy your outdoor areas at night, with a stylish stainless-steel light fixture.



Flexshade®