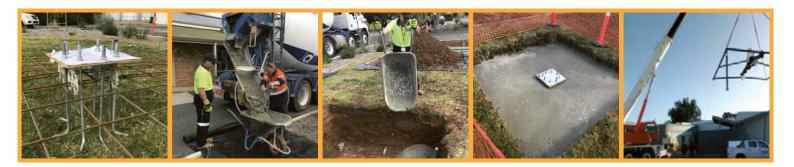

Flexshade® is secured using a large concrete pad or pier footing. The high MPa concrete is reinforced by a steel rio-bar cage. Wind loadings are engineer calculated and each umbrella is designed to Australian Standards. The Frame is securely fixed using chemical anchor and hold down bolts, which are set into the concrete footing.