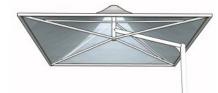

#### SIDE POST

CANTILEVER UMBRELLA WITH A SINGLE SIDE POST (SQUARE OR HEXAGONAL)

#### **BEAM EDGE**

SQUARE EDGE FRAME FOR MOUNTING BLINDS AND OTHER STRUCTURES (CENTRE POST OR SIDE POST)