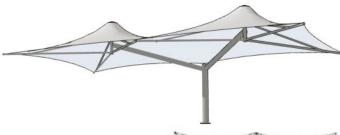

, and a long list of heating and lighting extras.



The flexible PVC fabric allows natural light translucence, and square-frame members (on some models) allow the attachment of side curtain blinds for totally protected areas.

#### **CONTACT YOUR LOCAL AGENT**



- LONG LASTING FABRIC
- DURABLE STEEL FRAME
- 10 YEAR STRUCTURAL WARRANTY
- ENGINEERED TO AUSTRALIAN STANDARDS

- 3D COMPUTER DESIGNED
- RANGE OF COLOURS



#### **ARCHITECTURALLY DIVERSE RANGE OF PRODUCTS**



#### **HEXAGONAL**

SINGLE HEXAGONAL CANOPY WITH A CENTRE POST



#### SIDE POST

CANTILEVER UMBRELLA WITH A SINGLE SIDE POST (SQUARE OR HEXAGONAL)

#### **BEAM EDGE**

SQUARE EDGE FRAME FOR MOUNTING BLINDS AND OTHER STRUCTURES (CENTRE POST OR SIDE POST)



#### **DUET**

TWIN CANOPIES CANTILEVERED OFF A SINGLE SIDE POST



#### **LINKS**

JOIN MULTIPLE CANOPIES TOGETHER



#### **PIVOT**

ROTATE OR SWIVEL CANOPY TO INCREASE SHADE AREA BY OVER 250%



#### FLEXSHADE-SET AND FORGET WEATHER PROTECTION

The gold standard in outdoor weather protection, Flexshade® outdoor umbrellas create fantastic sun and rain protection unlike any other umbrella and are engineered to survive extreme conditions.



### WIND SPEED RATED TO 160 KM/HR DESIGNED TO AS1170 AUSTRALIAN STANDARDS

#### **HEATING AND LIGHTING OPTIONS**

Give your outdoor area that extra bit of warmth with the addition of a
Heatstrip® outdoor heater. These efficient heaters are easily attached to
Flexshade® umbrellas. Another fantastic option is to include additional lighting.
Gain that alfresco dining feel and enjoy your outdoor areas at night, with a st