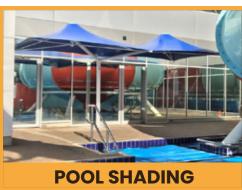

## FLEXSHADE® UMBRELLAS MODULAR UMBRELLA & MEMBRANE STRUCTURES

Architecturally striking and long lasting, Flexshade® Waterpro Umbrellas provide the best all weather protection.

Wind rated to 160 km/h and guaranteed for ten years, each Umbrella comes with a wide variety of frame and fabric options, and a long list of heating and lighting extras.

#### FLEXSHADE-SET AND FORGET WEATHER PROTECTION

The gold standard in outdoor weather protection, Flexshade® outdoor umbrellas create fantastic sun and rain protection unlike any other umbrella and are engineered to survive extreme conditions.