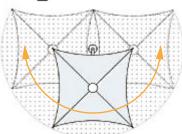

embers (on some models) allow the attachment of side curtain blinds for totally protected areas.

#### **CONTACT YOUR LOCAL AGENT**



- LONG LASTING FABRIC
- DURABLE STEEL FRAME
- 10 YEAR STRUCTURAL WARRANTY
- ENGINEERED TO AUSTRALIAN STANDARDS

- 3D COMPUTER DESIGNED
- RANGE OF COLOURS



#### **ARCHITECTURALLY DIVERSE RANGE OF PRODUCTS**



#### **HEXAGONAL**

SINGLE HEXAGONAL CANOPY WITH A CENTRE POST



#### SIDE POST

CANTILEVER UMBRELLA WITH A SINGLE SIDE POST (SQUARE OR HEXAGONAL)

#### **BEAM EDGE**

SQUARE EDGE FRAME FOR MOUNTING BLINDS AND OTHER STRUCTURES (CENTRE POST OR SIDE POST)



#### **DUET**

TWIN CANOPIES CANTILEVERED OFF A SINGLE SIDE POST



#### **LINKS**

JOIN MULTIPLE CANOPIES TOGETHER



#### **PIVOT**

ROTATE OR SWIVEL CANOPY TO INCREASE SHADE AREA BY OVER 250%



#### FLEXSHADE-SET AND FORGET WEATHER PROTECTION

The gold standard in outdoor weather protection, Flexshade® outdoor umbrellas create fantastic sun and rain protection unlike any other umbrella and are engineered to survive extreme conditions.



### WIND SPEED RATED TO 160 KM/HR DESIGNED TO AS1170 AUSTRALIAN STANDARDS

#### **HEATING AND LIGHTING OPTIONS**

Give your outdoor area that extra bit of warmth with the addition of a
Heatstrip® outdoor heater. These efficient heaters are easily attached to
Flexshade® umbrellas. Another fantastic option is to include additional lighting.
Gain that alfresco dining feel and enjoy your outdoor areas at night, with a stylish stainless-steel light fixture.



Flexshade® is secured using a large concrete pad or pier footing. The high MPa concrete is