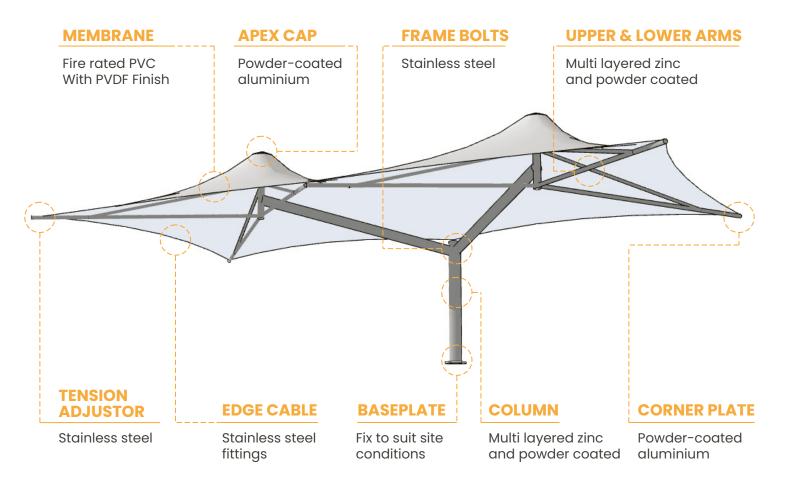

Flexshade® is secured using a large concrete pad or pier footing. The high MPa concrete is reinforced by a steel rio-bar cage. Wind loadings are engineer calculated and each umbrella is designed to Australian Standards. The Frame is securely fixed using chemical anchor and hold down bolts, which are set into the concrete footing.

#### **TOUGH FABRIC OPTIONS**

Waterproof PVC is the chosen canopy material for all Flexshade® Umbrellas. The PVDF coated PVC is high tear strength, and is resistant to fading. This makes each Flexshade® an extremely long lasting canopy, with 100% rain and sun protection.

#### **WIDE RANGE OF FRAME COLOURS**

Steel is lightly sandblasted, zinc primed and then powder coated to your cho Colorbond colours. This gives you the ultimate

flexibility in design, simply choose your desired colour to match the surrounds of your project.