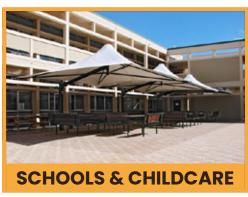

## FLEXSHADE® UMBRELLAS MODULAR UMBRELLA & MEMBRANE STRUCTURES

Architecturally striking and long lasting, Flexshade® Waterpro Umbrellas provide the best all weather protection.

Wind rated to 160 km/h and guaranteed for ten years, each Umbrella comes with a wide variety of frame and fabric options, and a long list of heating and lighting extras.

The flexible PVC fabric allows natural light translucence, and square-frame members (on some models) allow the attachment of side curtain blinds for totally protected areas.