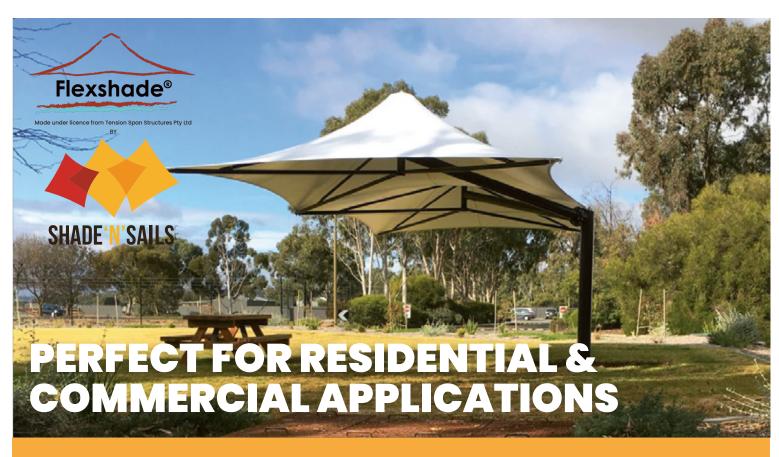

#### FLEXSHADE-SET AND FORGET WEATHER PROTECTION

The gold standard in outdoor weather protection, Flexshade® outdoor umbrellas create fantastic sun and rain protection unlike any other umbrella and are engineered to survive extreme conditions.