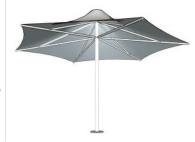

A & MEMBRANE STRUCTURES

Architecturally striking and long lasting, Flexshade® Waterpro Umbrellas provide the best all weather protection.

Wind rated to 160 km/h and guaranteed for ten years, each Umbrella comes with a wide variety of frame and fabric options, and a long list of heating and lighting extras.



The flexible PVC fabric allows natural light translucence, and square-frame members (on some models) allow the attachment of side curtain blinds for totally protected areas.

#### **CONTACT YOUR LOCAL AGENT**



- LONG LASTING FABRIC
- DURABLE STEEL FRAME
- 10 YEAR STRUCTURAL WARRANTY
- ENGINEERED TO AUSTRALIAN STANDARDS

- 3D COMPUTER DESIGNED
- RANGE OF COLOURS



#### **ARCHITECTURALLY DIVERSE RANGE OF PRODUCTS**



#### **HEXAGONAL**

SINGLE HEXAGONAL CANOPY WITH A CENTRE POST



#### SIDE POST

CANTILEVER UMBRELLA WITH A SINGLE SIDE POST (SQUARE OR HEXAGONAL)

#### **BEAM EDGE**

SQUARE EDGE FRAME FOR MOUNTING BLINDS AND OTHER STRUCTURES (CENTRE POST OR SIDE POST)



#### **DUET**

TWIN CANOPIES CANTILEVERED OFF A SINGLE SIDE POST



#### **LINKS**

JOIN MULTIPLE CANOPIES TOGETHER



#### **PIVOT**

ROTATE OR SWIVEL CANOPY TO INCREASE SHADE AREA BY OVER 250%



#### FLEXSHADE-SET AND FORGET WEATHER PROTECTION

The gold standard in outdoor weather protection, Flexshade® outdoor umbrellas create fantastic sun and rain protection unlike any other umbrella and are engineered to survive extreme conditions.



### WIND SPEED RATED TO 160 KM/HR DESIGNED TO AS1170 AUSTRALIAN STANDARDS

#### **HEATING AND LIGHTING OPTIONS**

Give your outdoor area that extra bit of warmt