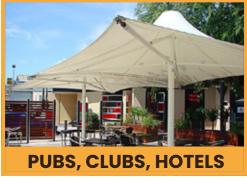

## FLEXSHADE® UMBRELLAS MODULAR UMBRELLA & MEMBRANE STRUCTURES

Architecturally striking and long lasting, Flexshade® Waterpro Umbrellas provide the best all weather protection.

Wind rated to 160 km/h and guaranteed for ten years, each Umbrella comes with a wide variety of frame and fabric options, and a long list of heating and lighting extras.

#### FLEXSHADE-SET AND FORGET WEATHER PROTECTION

The gold standard in outdoor weather protection, Flexshade® outdoor umbrellas create fantastic sun and rain protection unlike any other umbrella and are engineered to survive extreme conditions.