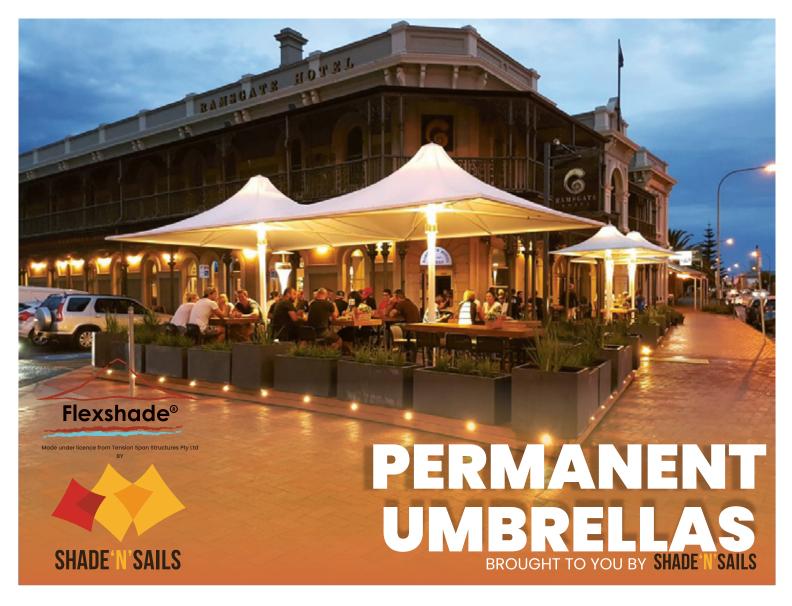

## FLEXSHADE® UMBRELLAS MODULAR UMBRELLA & MEMBRANE STRUCTURES

Architecturally striking and long lasting, Flexshade® Waterpro Umbrellas provide the best all weather protection.

Wind rated to 160 km/h and guaranteed for ten years, each Umbrella comes with a wide variety of frame and fabric options, and a long list of heating and lighting extras.

The flexible PVC fabric allows natural light translucence, and square-frame members (on some models) allow the attachment of side curtain blinds for totally protected areas.