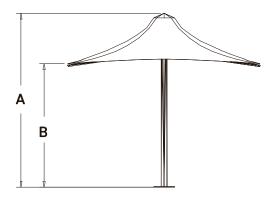

|             |      |      |      | SHIPPING            |        |  |
|-------------|------|------|------|---------------------|--------|--|
| TYPE        | *A   | *B   | *C   | DIMENSIONS          | WEIGHT |  |
| Quartet *8  | 2785 | 2100 | 2550 | 3010 x 420 x 475 mm | 125 kg |  |
| Quartet *10 | 2865 | 2100 | 3275 | 3010 x 420 x 475 mm | 145 kg |  |
| Quartet *14 | 3275 | 2100 | 4275 | 3010 x 420 x 475 mm | 182 kg |  |
| Quartet *5M | 3615 | 2250 | 5000 | 3300 x 420 x 475 mm | 268 kg |  |
| Quartet *6M | 4045 | 2400 | 6000 | 4125 x 420 x 475 mm | 327 kg |  |
| Quartet *8M | 4870 | 2850 | 8000 | 6200 x 750 x 900 mm | 650 kg |  |