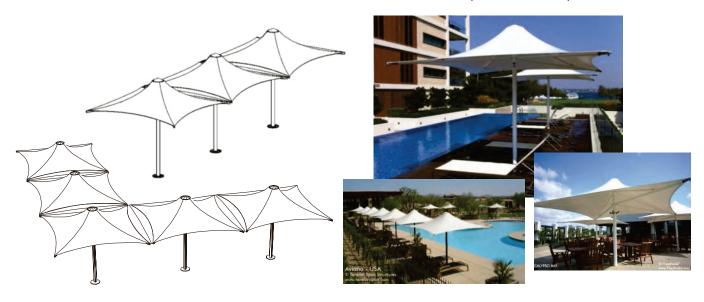

Quartet™ Links Flexshade® Quartet™ modules can be connected to provide weatherproof cover.

Flexshade® Quartet™ can be designed to suit specific customer requirements for height and plan dimension.