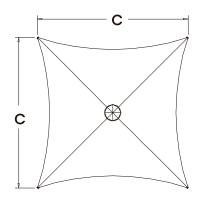

|             |      |      |      | SHIPPING            |        |  |
|-------------|------|------|------|---------------------|--------|--|
| TYPE        | *A   | *B   | *C   | DIMENSIONS          | WEIGHT |  |
| Quartet *8  | 2785 | 2100 | 2550 | 3010 x 420 x 475 mm | 125 kg |  |
| Quartet *10 | 2865 | 2100 | 3275 | 3010 x 420 x 475 mm | 145 kg |  |
| Quartet *14 | 3275 | 2100 | 4275 | 3010 x 420 x 475 mm | 182 kg |  |
| Quartet *5M | 3615 | 2250 | 5000 | 3300 x 420 x 475 mm | 268 kg |  |
| Quartet *6M | 4045 | 2400 | 6000 | 4125 x 420 x 475 mm | 327 kg |  |
| Quartet *8M | 4870 | 2850 | 8000 | 6200 x 750 x 900 mm | 650 kg |  |